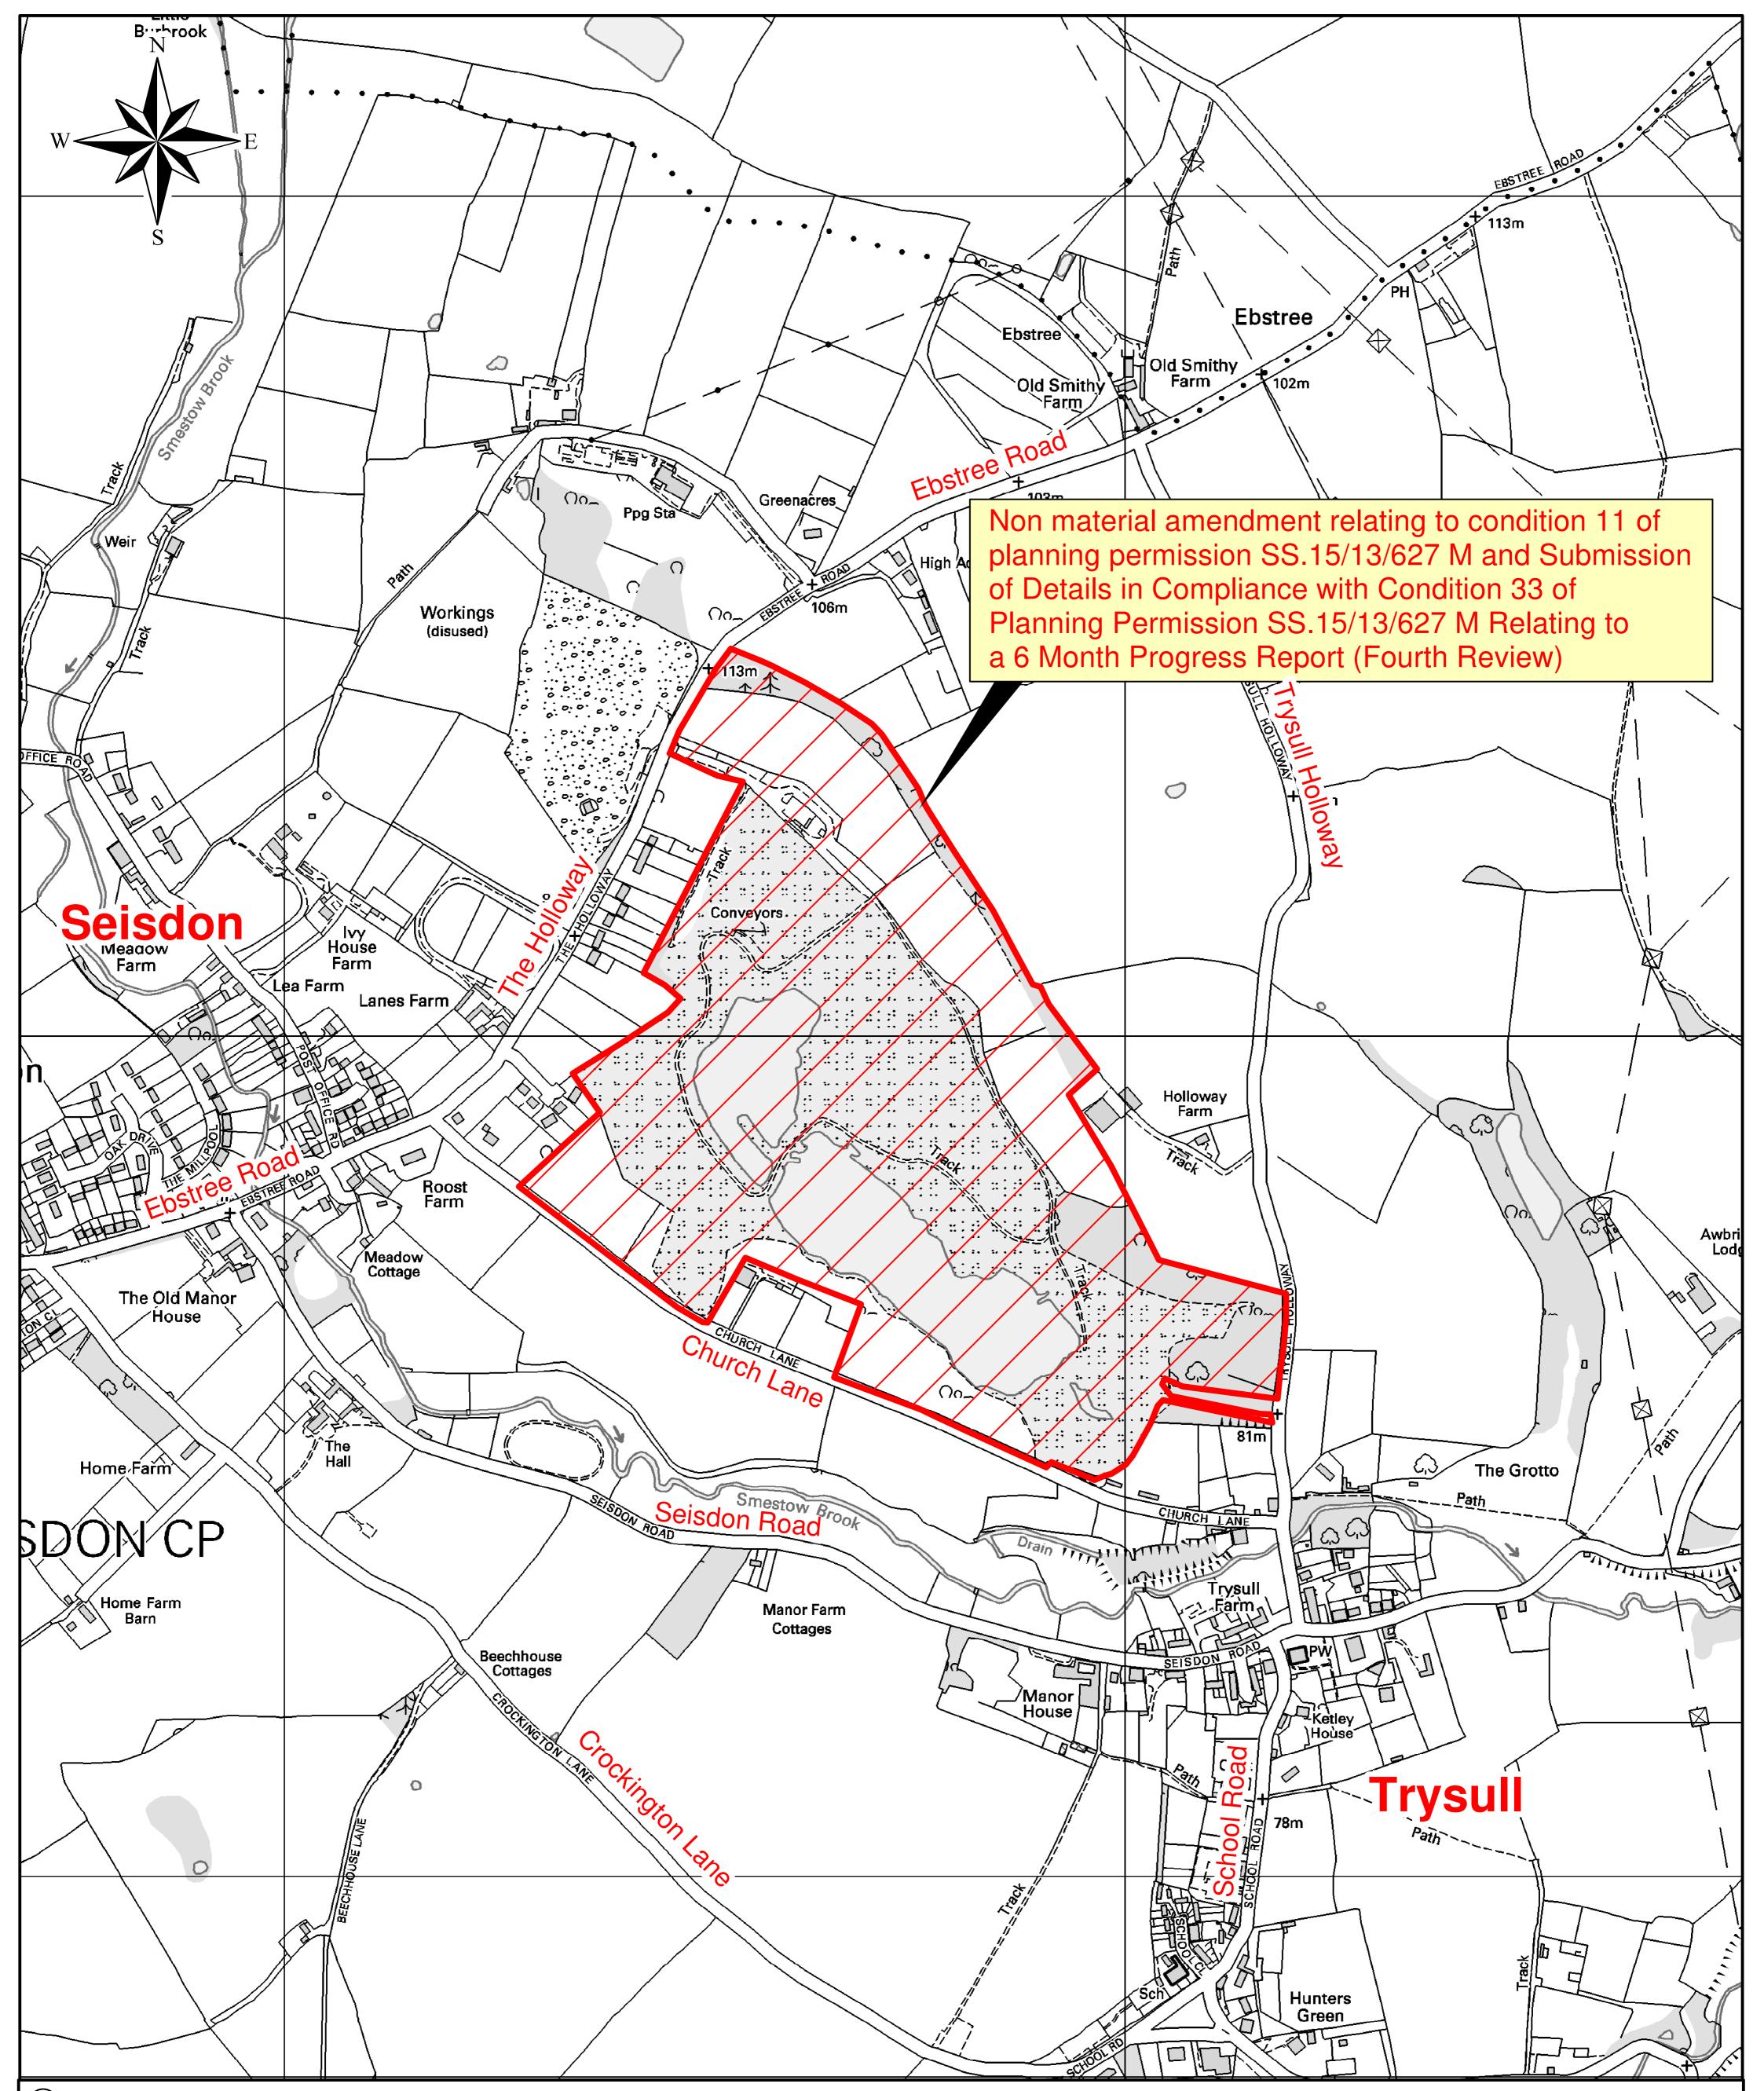

(C) Crown Copyright and database rights 2018. Ordnance Survey 100019422. Produced by Staffordshire County Council, 2018. 'You are not permitted to copy, sub-license, distribute or sell any of this data to third parties in any form'.

| Staffords<br>County Co |                                | condition 11 of planning per<br>Submission of details in con<br>of planning permission SS.1<br>6 month progress report (for<br>Ebstree Road, Seisdon. | 5/13/627 M relating to a<br>urth review), Seisdon Quarry, |
|------------------------|--------------------------------|-------------------------------------------------------------------------------------------------------------------------------------------------------|-----------------------------------------------------------|
| Date : 10/09/18        | O. S.<br>Grid Ref : SO.847 949 | Scale at A4 : 1/10000                                                                                                                                 | File: SS.15/13/627 M NMA1<br>& SS.15/13/627 M D5          |